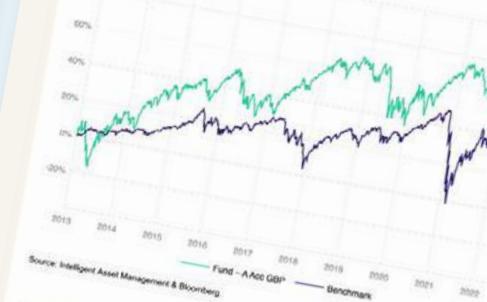

# Fund Award Announcement

We are delighted to share some fantastic news! The Intelligent Asset Management (IAM) ESG Fund has received a prestigious 5-star rating from Morningstar, solidifying its position as a top-performing sustainable This coveted rating underscores the fund's exceptional performance and its unwavering commitment to environmental, social, and governance (ESG)

principles. It reflects our dedication to delivering sustainable growth and generating positive impact for both investors and society.

IAM ESG Fund Earns Coveted 5-Star Morningstar Rating -A Testament to Excellence

# uperior Performance

The IAM ESG Fund has consistently outperformed its peers, showcasing the potential of responsible investing to deliver

Morningstar's 5-star rating is a result of comprehensive research and analysis, affirming the fund's robust investment strategy and risk-

Investing in the IAM ESG Fund enables you to align your portfolio with your sustainability goals, contributing to a more sustainable future while pursuing financial success.

Disc

A REFINITIV LIPPER FUND AWARDS 2023 WINNER EUROPE Sustainability Award S&P Globa