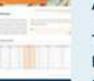

# Q1 and Q2 Performance

|                      |                              | Ce                        |                |       |       |       |
|----------------------|------------------------------|---------------------------|----------------|-------|-------|-------|
| 2018<br>2019<br>2020 | 0.23<br>8.53                 | February<br>19.67<br>1.14 | March<br>13.36 | April | May   |       |
| 2021                 | 7.38                         |                           | 3.91           | 14.73 |       | June  |
| 2022                 | 12 17                        | 23.51                     | 7.82           | 22.47 | 14.62 | 16.25 |
| 2023                 | 6.07                         | 20.12                     | 1.26           | 13.13 | 14.75 | 13.53 |
|                      | 6.23                         | 10.92                     | 6.48           | 6.41  | 16.73 | 5.42  |
| (intelligent         | 6.23<br>Maor Management & Bi | 2.14                      |                | 20.16 | 8.94  |       |
|                      | Sumon & Bi                   | gradmoo                   | 12.01          | 0.48  | 5.67  | 17.86 |
| Monthly an           | New York                     |                           |                |       | 4.28  | 11.99 |
|                      |                              |                           |                |       |       |       |