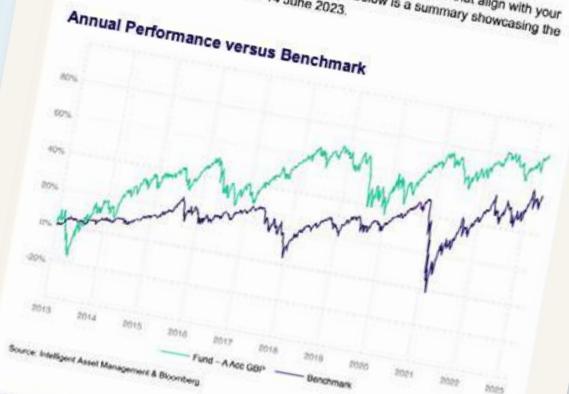

----|-------|-------|--------------|-------|
| 2019            | 0.23                         |          | March | und   |              |       |
| 2020            | 8.53                         | 19.67    | 13.36 | April | 200          |       |
| 2021            | 7.38                         | 1.14     | 3.91  | 14.73 | May          | June  |
| 2022            | 12.17                        | 23.51    | 7.82  | 22.47 | 14.62        | 16.25 |
| 2023            | 6.07                         | 20.12    | 1.26  | 13.13 | 14.75        | 13.53 |
| Source: Interne | 16.23                        | 10.92    | 6.48  | 6.41  | 16.73        | 5.42  |
| A house of the  | 16.23<br>Sout Management & B | loombara | 12.01 | 20.16 | 8.94<br>5.67 | 17.86 |

# IAM ESG Fund Update

# Dear Valued Client





# Q1 and Q2 Performanc

|                   |                              | ance           |       |       |       |       |
|-------------------|------------------------------|----------------|-------|-------|-------|-------|
| 2018<br>2019      | January<br>0.23              | February       | March |       |       |       |
| 2020              | 8.53                         | 19.67          | 13.36 | April | May   |       |
| 2021              | 7.38                         | 23.51          | 3.91  | 14.73 | 14.62 | June  |
| 2022              | 12.17                        | 20.12          | 7.82  | 22.47 | 14.75 | 16.25 |
| 2023              | 6.07                         |                | 1.26  | 13.13 |       | 13.53 |
| Source: Intention | 6.23                         | 10.92